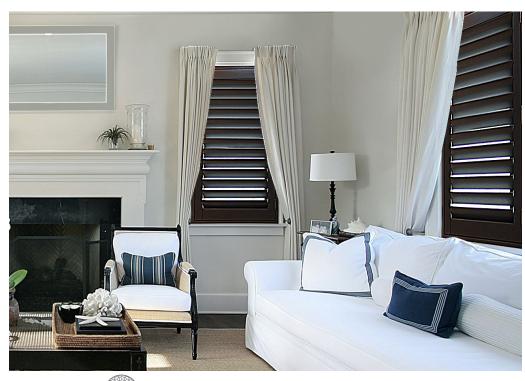

Mortise and tenon joints, glued and screwed for stronger wider panels.

Bayview Premium Basswood Shutters Hinged mounted shutters | stained

SMART CHOICE