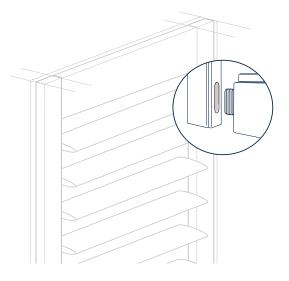

Mortise and tenon joints, glued and screwed for stronger wider panels.

Bayview Premium Basswood Shutters Hinged mounted shutters | stained

SMART CHOICE