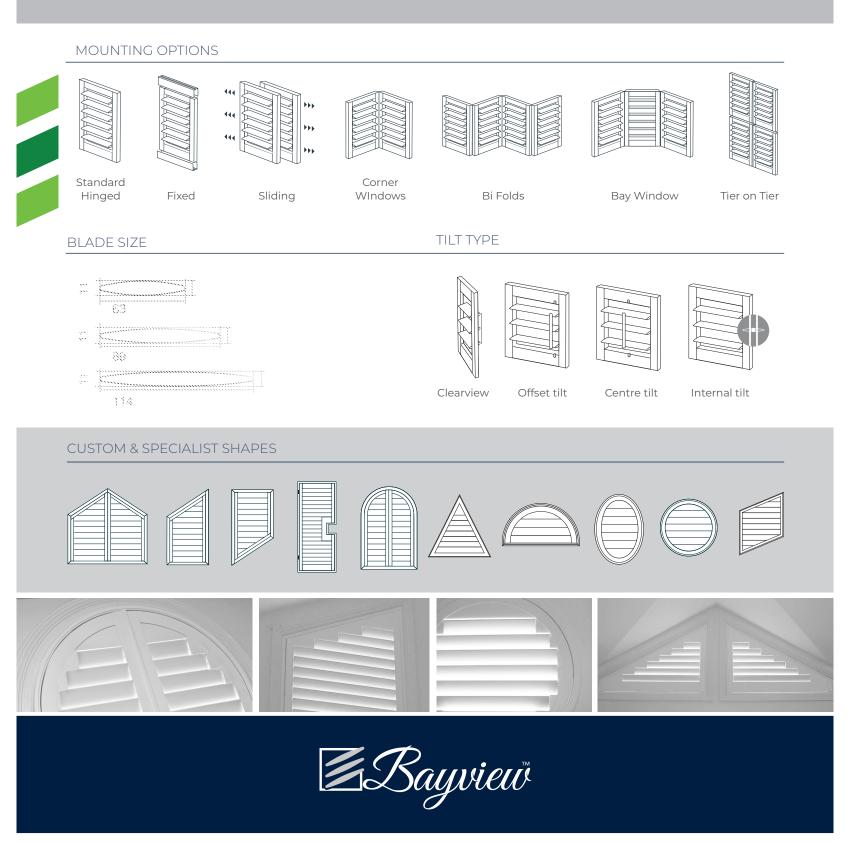

#### **Comprehensive customisation**

Bayview shutters are manufactured to suit all window shapes and sizes because this premium product is custom made to suit any window.

This versatile range ensures that you get the most value and life out of your product in wet, dry or high usage areas.

## PRODUCT RANGE

### Selection Guide