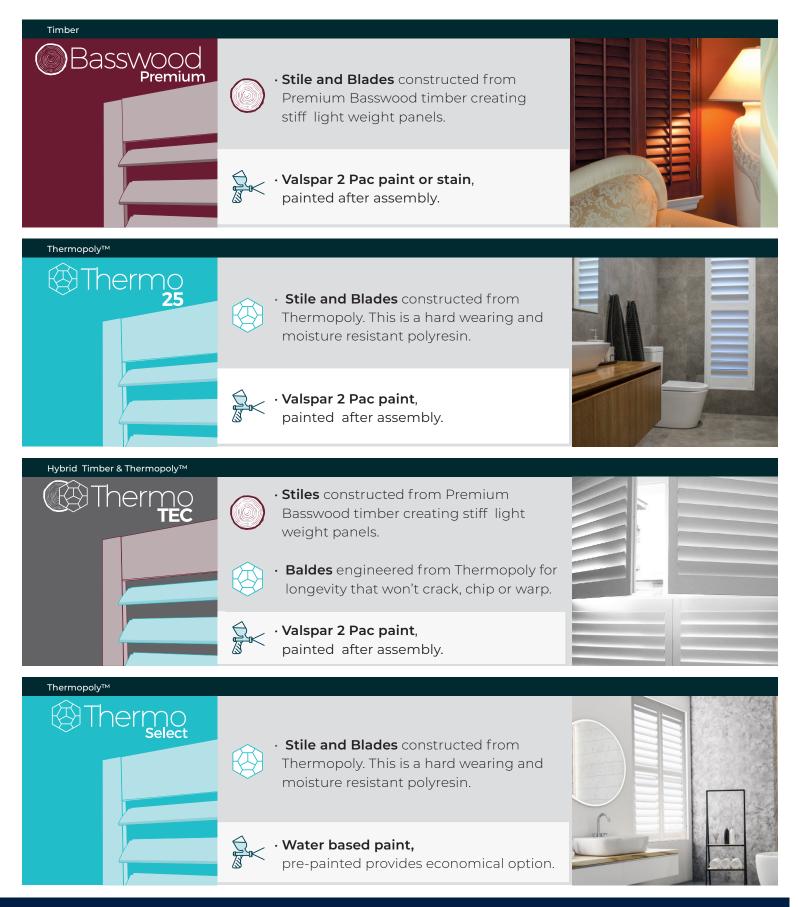

# Shutter Type

### DESIGNER

# Comparison Table

| Basswood                                                                                                                    | Thermo<br>Select+ <b>25</b>                                                                               | Thermo<br><b>TEC</b>                                                                                                                                        |
|-----------------------------------------------------------------------------------------------------------------------------|-----------------------------------------------------------------------------------------------------------|-------------------------------------------------------------------------------------------------------------------------------------------------------------|
| High grade European Basswood<br>frames and blades<br>High grade European timber sourced<br>only from FSC certified forests. | Polyresin blades with aluminium<br>core with polyresin frames.<br>Recyclable material and fire retardant. | High grade European Basswood frames<br>with polyresin blades with aluminium core.<br>High grade European timber sourced<br>only from FSC certified forests. |
| Low Maintenance                                                                                                             | Eow Maintenance                                                                                           | Eow Maintenance                                                                                                                                             |
| Hypo Allergenic and Pet Friendly                                                                                            | Hypo Allergenic and Pet Friendly                                                                          | Hypo Allergenic and Pet Friendly                                                                                                                            |
| Comprehensive colour, shapes and framing options.                                                                           | Moisture Resistance                                                                                       | Comprehensive shapes available.                                                                                                                             |
| Energy Efficient                                                                                                            | Energy Efficient                                                                                          | Energy Efficient                                                                                                                                            |

**PAINTED** 5yr paint, 5yr construction\* **STAINED** 3yr paint, 5 yr construction\* **THERMO 25** 10yr paint, 25yr construction\* **SELECT** 5yr paint, 20yr construction\*

WARRANTY

**PAINTED** 5yr paint 5yr construction\*

| COLOUR OPTIONS                                                                                                                   |                                                      |                                    |                                                       |  |
|----------------------------------------------------------------------------------------------------------------------------------|------------------------------------------------------|------------------------------------|-------------------------------------------------------|--|
| PAINTED                                                                                                                          |                                                      |                                    |                                                       |  |
| <b>BASSWOOD PREMIUM</b><br>20 colours<br>Valspar 2 pac poly                                                                      | <b>THERMO 25</b><br>15 colours<br>Valspar 2 pac poly | SELECT<br>4 colours<br>Water Based | <b>THERMO TEC</b><br>18 colours<br>Valspar 2 pac poly |  |
| STAINED                                                                                                                          |                                                      |                                    |                                                       |  |
| <b>BASSWOOD PREMIUM</b><br>11 stain colours & painted black<br>hand stained then clear lacquered                                 | THERMO 25<br>not available                           | <b>SELECT</b><br>not available     | THERMO TEC<br>not available                           |  |
| CUSTOM COLOURS                                                                                                                   |                                                      |                                    |                                                       |  |
| BASSWOOD PREMIUM<br>Available                                                                                                    | THERMO 25<br>Light colours only                      | <b>SELECT</b><br>Not Available     | <b>THERMO TEC</b><br>Light colours only               |  |
| Full range of painted and stained colour<br>to highlight natural timber qualities.<br>( Black and other dark colours available.) |                                                      |                                    |                                                       |  |